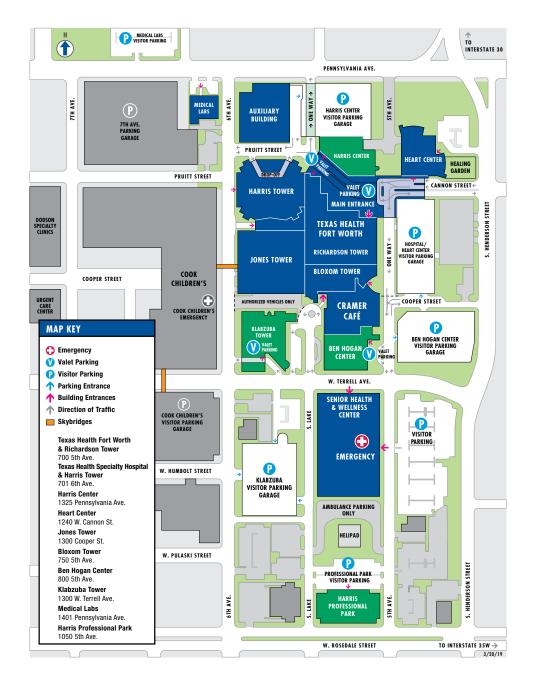

Six parking areas are available for all patients and visitors. Rates: \$1 per hour; \$5 up to 24 hours. 24-hour parking passes are available through Progressive Parking Solutions. Call 817-250-7885.

## Valet parking services: \$5 flat rate. Keys will be left with Security after hours (817-250-5950).

Main

Klabzuba Tower

**Ben Hogan Center** 

Monday – Friday, 5 a.m. – 7 p.m.

Monday – Friday, 8 a.m. – 4:30 p.m.

Monday - Friday, 8 a.m. - 4:30 p.m.

## Complimentary shuttle services are available on the hospital campus.

To arrange a pickup, call 817-250-7885 (M-F, 8 a.m. - 4:30 p.m.) or 817-250-5950 (after 4:30 p.m. and on weekends).

## Vehicle assistance is available through Security – call 817-250-5950.