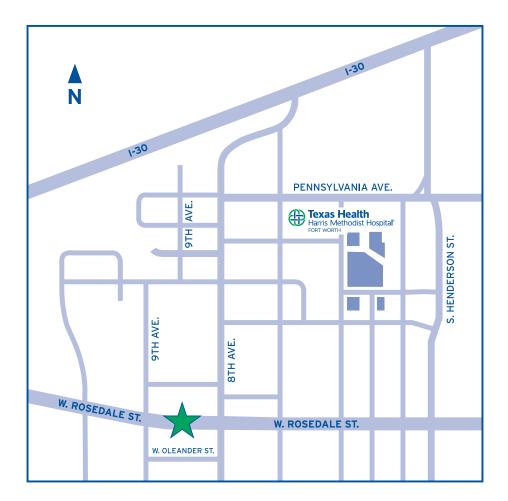

## **DIRECTIONS TO OCCUPATIONAL HEALTH**

- Start out going WEST on PENNSYLVANIA AVE. toward 8TH AVE.
- Turn LEFT onto 8TH AVE.
- Turn RIGHT onto W. ROSEDALE ST.
- Make a U-TURN at 9TH AVE. onto W. ROSEDALE ST.
- 1651 W. ROSEDALE ST. is on the RIGHT
- The clinic is located on the EAST END of the building.