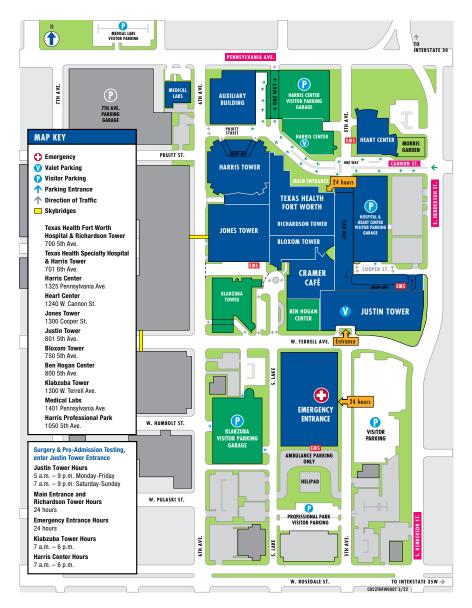

#### Main Hospital Address

1301 Pennsylvania Ave. Fort Worth, TX 76104 817-250-2000

**Emergency Department** 910 5th Ave.

Admitting/Registration 817-250-3941

**Business Office** 800-890-6034

Gift Shop - Main Hospital 817-250-3152

#### **Dining Options**

Cramer Café – ground floor, between Bloxom Tower and Ben Hogan Center

Monday – Friday 7 a.m. – 2 a.m.

Plaza Café – plaza level, Richardson Tower Monday – Friday 11 a.m. – 2 p.m.

CaTed's Coffee Shoppe - ground floor, between Jones Tower and Harris Tower

Monday – Friday 7:30 a.m. – 3 p.m.

#### Chapels

People of all faiths are welcome to use the chapels. If you need a chaplain, please ask the nurse or call 817-250-2000.

Castleberry Chapel plaza level, Richardson Tower Smith Chapel first floor, Harris Tower

Meditation Chapel and Garden ground floor, Heart Center Virginia Clay Dorman Chapel ground floor, Emergency Department

**SUBWAY** – ground floor, Ben Hogan Center Monday – Friday Saturday Sunday 7 a.m. – 11 p.m. 8 a.m. – 9 p.m. 9 a.m. – 9 p.m.

8 a.m. – 2 p.m.

Fresh Market Café – located on the ground floor between the Jones and Harris Towers, the Fresh Market Café offers traditional vending options along with fresh fruit, sandwiches and healthy snacks. Credit cards and cash are accepted.

### Six parking areas are available for all patients and visitors. Rates: \$1 per hour; \$5 up to 24 hours.

24-hour parking passes are available through Progressive Parking Solutions. Call 817-250-7885.

#### Valet parking services: \$5 flat rate. Keys will be left with Security after hours (817-250-5950).

Valet only accepts cash or check, no credit or debit is accepted at this time.

Main

Monday – Friday, 5 a.m. – 7 p.m.

**Klabzuba** Tower Monday – Friday, 8 a.m. – 4:30 p.m. **Ben Hogan Center** Monday - Friday, 8 a.m. - 4:30 p.m.