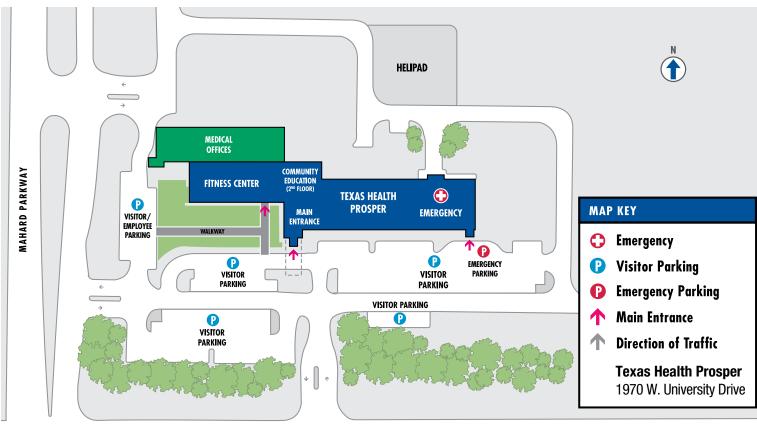

Part of Texas Health Presbyterian Hospital Plano

US HIGHWAY 380 - W. UNIVERSITY DRIVE

3/20/19

Free parking is available on the Texas Health Prosper campus for all patients and visitors.

Part of Texas Health Presbyterian Hospital Plano